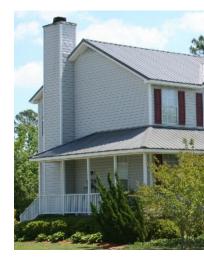

## Tuff-Rib®

Durable steel roofing at an amazing price point.

Tuff-Rib is our most affordable metal roofing system. A generous 36" coverage, category leading finishes, and high production volumes combine to ensure that everyone can afford a quality steel roof system.

### Purpose & Use

An integrated anti-siphon groove on panel laps allows Tuff-Rib to be installed on roofs as low as 2.5:12. Strong 3/4" trapezoidal ribs enable installation over solid deck and open frame applications.

Tuff-Rib is at home on residential applications, but functions well as a light commercial panel as well.

INTENT
Residential
Light Commercial

**CATEGORY**Through Fastened Panel