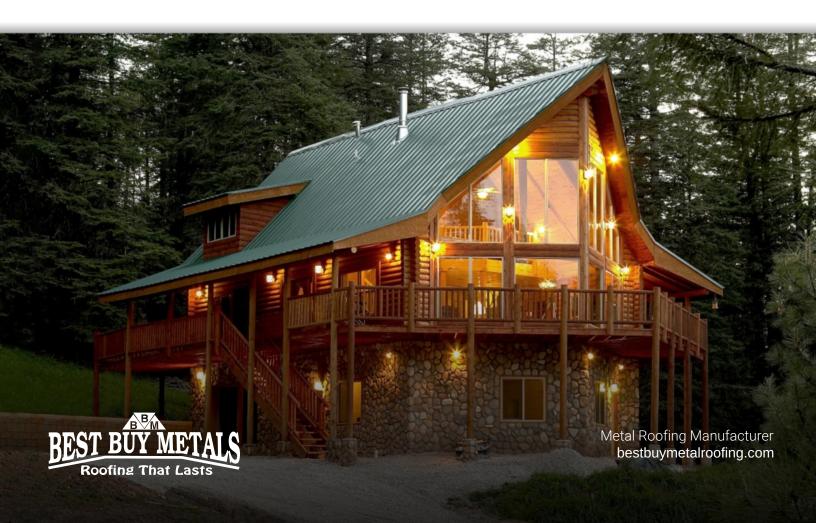

## Tuff-Rib®

Durable steel roofing at an amazing price point.



Tuff-Rib is our most affordable metal roofing system. A generous 36" coverage, category leading finishes, and high production volumes combine to ensure that everyone can afford a quality steel roof system.



#### **Design & Size**





We provide Tuff-Rib custom cut to the inch per your specifications. Any length is available from 3' up to 45'. Tuff-Rib's design features five 3/4" high ribs, spaced 9" on center.





#### **Warranty & Finish**



Painted Tuff-Rib carries a 40 year paint warranty and 30 year fade/chalk warranty. Unpainted Galvalume carries a 25 year warranty. The painted option is a baked on enamel paint over primer and Galvalume. The non-painted Galvalume option is 45% zinc and 55% aluminum with a clear acrylic overcoat.



### Purpose & Use

An integrated anti-siphon groove on panel laps allows Tuff-Rib to be installed on roofs as low as 2.5:12. Strong 3/4" trapezoidal ribs enable installation over solid deck and open frame applications.

Tuff-Rib is at home on residential