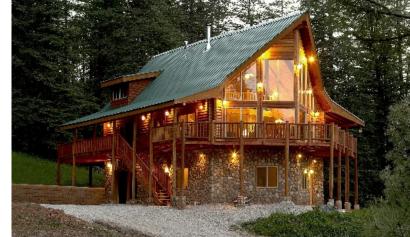

ed 9" on center.





#### **Warranty & Finish**



Painted Tuff-Rib carries a 40 year paint warranty and 30 year fade/chalk warranty. Unpainted Galvalume carries a 25 year warranty. The painted option is a baked on enamel paint over primer and Galvalume. The non-painted Galvalume option is 45% zinc and 55% aluminum with a clear acrylic overcoat.



### Purpose & Use

An integrated anti-siphon groove on panel laps allows Tuff-Rib to be installed on roofs as low as 2.5:12. Strong 3/4" trapezoidal ribs enable installation over solid deck and open frame applications.

Tuff-Rib is at home on residential applications, but functions well as a light commercial panel as well.













INTENT
Residential
Light Commercial



**CATEGORY**Through Fastened Panel



# Inspiration

























# PEOPLE



**MAKE** 





THE





DIFFERENCE