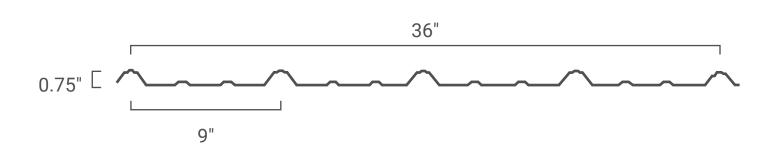

#### **Design & Size**

We provide Tuff-Rib custom cut to the inch per your specifications. Any length is available from 3' up to 45'. Tuff-Rib's design features five 3/4" high ribs, spaced 9" on center.