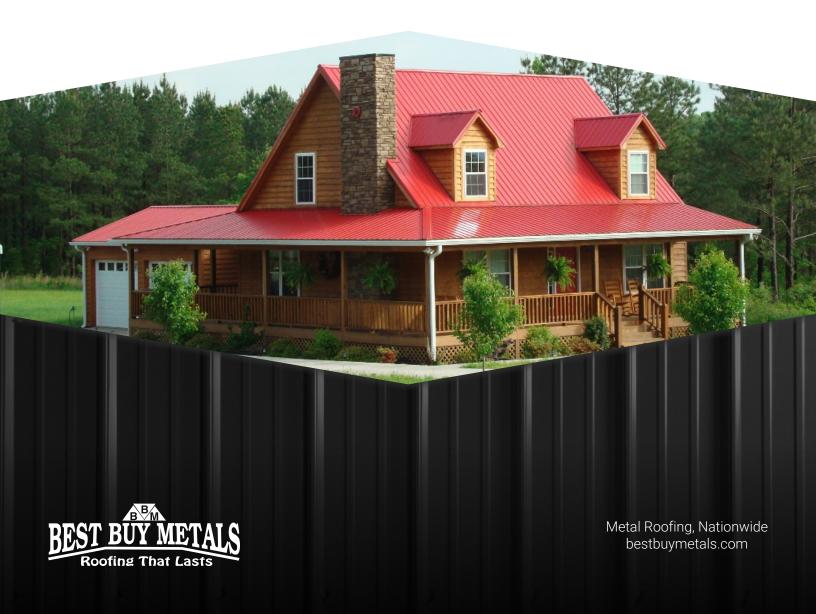

## Tuff-Rib®

Durable steel roofing at an amazing price point.

Tuff-Rib is our most affordable metal roofing system. A generous 36" coverage, category leading finishes, and high production volumes combine to ensure that everyone can afford a quality steel roof system.

# Inspiration