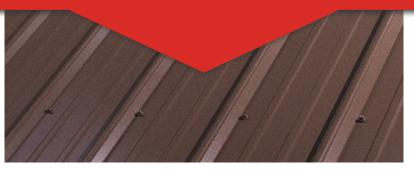

#### **Design & Size**

We provide Tuff-Rib custom cut to the inch per your specifications. Any length is available from 3' up to 45'. Tuff-Rib's design features five 3/4" high ribs, spaced 9" on center.