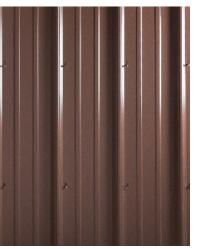

## Tuff-Rib®

Durable steel roofing at an amazing price point.

Tuff-Rib is our most affordable metal roofing system. A generous 36" coverage, category leading finishes, and high production volumes combine to ensure that everyone can afford a quality steel roof system.

#### **Warranty & Finish**

Painted Tuff-Rib carries a 40 year paint warranty and 30 year fade/chalk warranty. Unpainted Galvalume carries a 25 year warranty. The painted option is a baked on enamel paint over primer and Galvalume. The non-painted Galvalume option is 45% zinc and 55% aluminum with a clear acrylic overcoat.