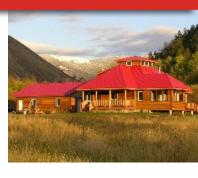

igh ribs, spaced 9" on center.





#### **Warranty & Finish**



Painted Tuff-Rib carries a 40 year paint warranty and 30 year fade/chalk warranty. Unpainted Galvalume carries a 25 year warranty. The painted option is a baked on enamel paint over primer and Galvalume. The non-painted Galvalume option is 45% zinc and 55% aluminum with a clear acrylic overcoat.



### Purpose & Use

An integrated anti-siphon groove on panel laps allows Tuff-Rib to be installed on roofs as low as 2.5:12. Strong 3/4" trapezoidal ribs enable installation over solid deck and open frame applications.

Tuff-Rib is at home on residential applications, but functions well as a light commercial panel as well.













INTENT
Residential
Light Commercial



**CATEGORY**Through Fastened Panel



# Inspiration

























# PEOPLE



**MAKE** 





THE





DIFFERENCE