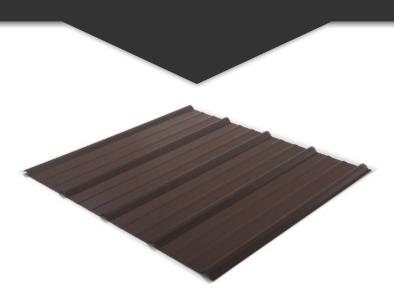

## Tuff-Rib®

Durable steel roofing at an amazing price point.

Tuff-Rib is our most affordable metal roofing system. A generous 36" coverage, category leading finishes, and high production volumes combine to ensure that everyone can afford a quality steel roof system.

#### **Design & Size**

We provide Tuff-Rib custom cut to the inch per your specifications. Any length is available from 3' up to 45'. Tuff-Rib's design features five 3/4" high ribs, spaced 9" on center.