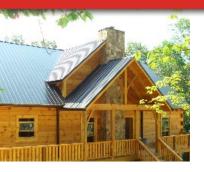

4" high ribs, spaced 9" on center.





#### **Warranty & Finish**



Painted Tuff-Rib carries a 40 year paint warranty and 30 year fade/chalk warranty. Unpainted Galvalume carries a 25 year warranty. The painted option is a baked on enamel paint over primer and Galvalume. The non-painted Galvalume option is 45% zinc and 55% aluminum with a clear acrylic overcoat.



### Purpose & Use

An integrated anti-siphon groove on panel laps allows Tuff-Rib to be installed on roofs as low as 2.5:12. Strong 3/4" trapezoidal ribs enable installation over solid deck and open frame applications.

Tuff-Rib is at home on residential applications, but functions well as a light commercial panel as well.













INTENT
Residential
Light Commercial



**CATEGORY**Through Fastened Panel



# Inspiration

























# PEOPLE



**MAKE** 





THE





DIFFERENCE