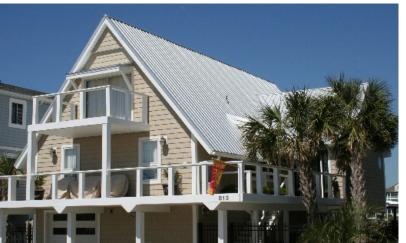

## Tuff-Rib®

Durable steel roofing at an amazing price point.

Tuff-Rib is our most affordable metal roofing system. A generous 36" coverage, category leading finishes, and high production volumes combine to ensure that everyone can afford a quality steel roof system.

Tuff-Rib is at home on residential applications, but functions well as a light commercial panel as well.

INTENT
Residential
Light Commercial

**CATEGORY**Through Fastened Panel